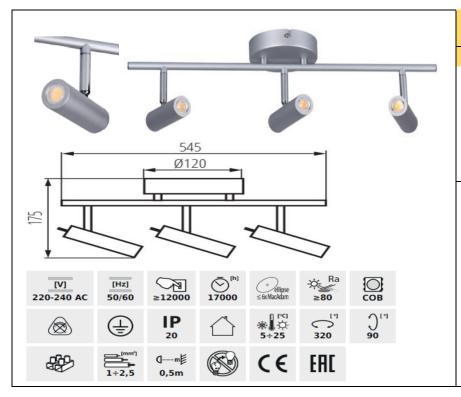

## Ceiling

**ITEM CODE:** 1001115 **TUME LED EL-30 DESCRIPTION** 

TUME is a visually attractive and attractive in terms of use modern series of wall and ceiling lamps. These lamps have an integrated LED COB light source with warm colour. TUME enables full adjustment of the direction of the light stream. The original design makes this lamp look perfect in modern home interiors, hotels and restaurants.

## **PRODUCT DETAILS**

| Material                 | Steel  |
|--------------------------|--------|
| Height                   | 175 mm |
| Width                    | 120 mm |
| Length                   | 545 mm |
| Weight                   | 1025 g |
| Color                    | Grey   |
| Replaceable light source | No     |
| Compatible with dimmer   | No     |

## **TECHNICAL DATA**

| Frequency          | 50/60 Hz              |
|--------------------|-----------------------|
|                    |                       |
| Maximum Power      | 3 x 6 W               |
|                    |                       |
| Luminous flux      | 3 x 500 lm            |
| Malkana            | 200 240 14            |
| Voltage            | 200-240 V             |
| IP                 | IP20                  |
|                    |                       |
| Colour Temperature | 3000 K, Warm white    |
|                    |                       |
| Service Life       | 17000 h               |
| Constitute Total   | Politica de la lata d |
| Connection Type    | Bolt terminal block   |