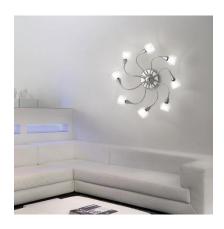

## IL 102033 Ceiling Light 8xE14 chrome

| 004211           |                                                                                                                                                                                                                                                                                                                                                                                                              |
|------------------|--------------------------------------------------------------------------------------------------------------------------------------------------------------------------------------------------------------------------------------------------------------------------------------------------------------------------------------------------------------------------------------------------------------|
|                  |                                                                                                                                                                                                                                                                                                                                                                                                              |
| Brand            | Ideal lux                                                                                                                                                                                                                                                                                                                                                                                                    |
| Description      | Chrome metal frame with flexible arms. Blown clear Pyrex glass diffusers with frosted inner part. Hand-blown overlay color mass glass diffusers. Founded in 1974, Ideal Lux is born as a small reality led by the intuition of creating a current product, but at the same time affordable for a wide bracket of public, a target that is still being pursued today. The attention to the people is central. |
| OTHER OPTIONS    | central.                                                                                                                                                                                                                                                                                                                                                                                                     |
| Dimensions (mm): | Ø 80 x H 9 cm<br>E14 max 8 x 40W                                                                                                                                                                                                                                                                                                                                                                             |
| Product Category | Crome metal frame with flexible arms. Transparent diffusers in blown pyrex glass with frosted inner part.                                                                                                                                                                                                                                                                                                    |
| Max Wattage      | 40W                                                                                                                                                                                                                                                                                                                                                                                                          |
| Bulb             | LED                                                                                                                                                                                                                                                                                                                                                                                                          |
| Сар Туре         | E14                                                                                                                                                                                                                                                                                                                                                                                                          |
| Details          | Ceiling Light 8xE14 chrome                                                                                                                                                                                                                                                                                                                                                                                   |