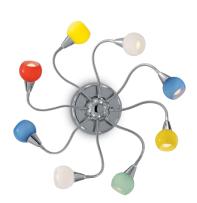

## IL 102033 Ceiling Light 8xE14 chrome

| 004211           |                                                                                                                                                                                                                                                                                                                                                                                                              |
|------------------|--------------------------------------------------------------------------------------------------------------------------------------------------------------------------------------------------------------------------------------------------------------------------------------------------------------------------------------------------------------------------------------------------------------|
|                  |                                                                                                                                                                                                                                                                                                                                                                                                              |
| Brand            | Ideal lux                                                                                                                                                                                                                                                                                                                                                                                                    |
| Description      | Chrome metal frame with flexible arms. Blown clear Pyrex glass diffusers with frosted inner part. Hand-blown overlay color mass glass diffusers. Founded in 1974, Ideal Lux is born as a small reality led by the intuition of creating a current product, but at the same time affordable for a wide bracket of public, a target that is still being pursued today. The attention to the people is central. |
| OTHER OPTIONS    | central.                                                                                                                                                                                                                                                                                                                                                                                                     |
| Dimensions (mm): | Ø 80 x H 9 cm<br>E14 max 8 x 40W                                                                                                                                                                                                                                                                                                                                                                             |
| Product Category | Crome metal frame with flexible arms. Transparent diffusers in blown pyrex glass with frosted inner part.                                                                                                                                                                                                                                                                                                    |
| Max Wattage      | 40W                                                                                                                                                                                                                                                                                                                                                                                                          |
| Bulb             | LED                                                                                                                                                                                                                                                                                                                                                                                                          |
| Сар Туре         | E14                                                                                                                                                                                                                                                                                                                                                                                                          |
| Details          | Ceiling Light 8xE14 chrome                                                                                                                                                                                                                                                                                                                                                                                   |