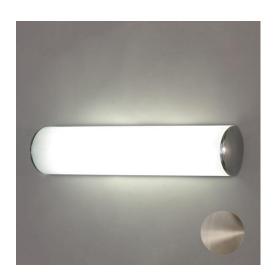

101071 16/ 13

| 16/ 13 CASIO  |                                                                                                                                                                                                                                                                                                                                                                                                                                       |
|---------------|---------------------------------------------------------------------------------------------------------------------------------------------------------------------------------------------------------------------------------------------------------------------------------------------------------------------------------------------------------------------------------------------------------------------------------------|
| Collection    | Wall lamp                                                                                                                                                                                                                                                                                                                                                                                                                             |
| Description   | Casio 16/13IP44 Wall Lamp<br>Sat. Nickel, E27 2x20W, IP44<br>CL.II<br>ACB ILUMINACION S.L. has<br>more than 25 years in the<br>market. 5,000 customers in<br>more than 50 countries, trust<br>us in our strength and<br>trajectory.<br>More than 1,500 references<br>among which six product line<br>bathroom, technical, contract<br>outdoor, indoor and<br>fluorescence provide solution<br>to the most varied needs and<br>tastes. |
| Dimensions    | Length = $650$ Width = $105$<br>Height = $60$                                                                                                                                                                                                                                                                                                                                                                                         |
| Material      | Metal                                                                                                                                                                                                                                                                                                                                                                                                                                 |
| Finish        | Satin Nickel                                                                                                                                                                                                                                                                                                                                                                                                                          |
| Туре          | Wall Lamp                                                                                                                                                                                                                                                                                                                                                                                                                             |
| Brand         | ACB                                                                                                                                                                                                                                                                                                                                                                                                                                   |
| Bulb          | E27                                                                                                                                                                                                                                                                                                                                                                                                                                   |
| OTHER OPTIONS |                                                                                                                                                                                                                                                                                                                                                                                                                                       |
| Details       | Photobiological safety of lam<br>and lamp system                                                                                                                                                                                                                                                                                                                                                                                      |
| Other         | Assessment of lighting<br>equipment related to human<br>exposure to electromagnetic<br>fields.                                                                                                                                                                                                                                                                                                                                        |